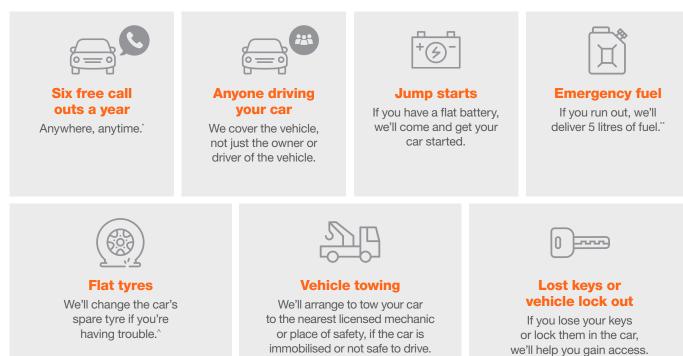

## **Our service covers:**

## Call 0800 576 555

\* For any registered vehicle during the period of insurance.

"Fuel at driver or owner's expense.

But not if the spare tyre is worn out, flat or the lock nut key is not present.